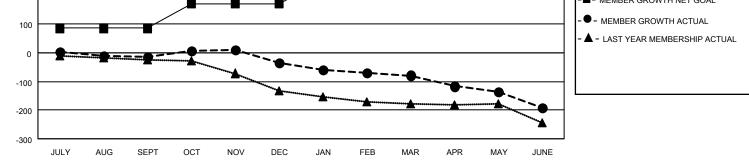

## LOCATION: GEORGIA

GMT: OPEN

GMT CA 1

| Clubs                 |               |           |               | Members               |                           |                         |                                                    |  |  |
|-----------------------|---------------|-----------|---------------|-----------------------|---------------------------|-------------------------|----------------------------------------------------|--|--|
| RESULTS FOR 2019-2020 |               |           |               | RESULTS FOR 2019-2020 |                           |                         |                                                    |  |  |
| QUARTER               | NEW CLUB GOAL | NEW CLUBS | DROPPED CLUBS | QUARTER               | MEMBER GROWTH NET<br>GOAL | MEMBER GROWTH<br>ACTUAL | DROPPED<br>MEMBERS ACTUAL<br>(including transfers) |  |  |
| JULY/AUG/SEPT         | 1             | 0         | 1             | JULY/AUG/SEI          | рт 85                     | 86                      | 91                                                 |  |  |
| OCT/NOV/DEC           | 1             | 0         | 1             | OCT/NOV/DEC           | 85                        | 110                     | 129                                                |  |  |
| JAN/FEB/MAR           | 4             | 0         | 1             | JAN/FEB/MAR           | 85                        | 152                     | 167                                                |  |  |
| APR/MAY/JUNE          | 3             | 1         | 3             | APR/MAY/JUN           | E 85                      | 78                      | 186                                                |  |  |