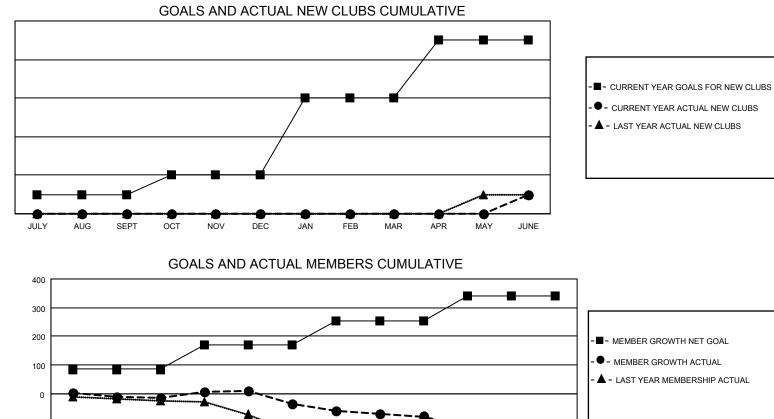

## LOCATION: GEORGIA

GMT: OPEN

GMT CA 1

| Clubs                 |               |           |               | Members               |                           |                         |                                                    |  |  |
|-----------------------|---------------|-----------|---------------|-----------------------|---------------------------|-------------------------|----------------------------------------------------|--|--|
| RESULTS FOR 2019-2020 |               |           |               | RESULTS FOR 2019-2020 |                           |                         |                                                    |  |  |
| QUARTER               | NEW CLUB GOAL | NEW CLUBS | DROPPED CLUBS | QUARTER               | MEMBER GROWTH NET<br>GOAL | MEMBER GROWTH<br>ACTUAL | DROPPED<br>MEMBERS ACTUAL<br>(including transfers) |  |  |
| JULY/AUG/SEPT         | 1             | 0         | 1             | JULY/AUG/SEI          | рт 85                     | 86                      | 91                                                 |  |  |
| OCT/NOV/DEC           | 1             | 0         | 1             | OCT/NOV/DEC           | 85                        | 110                     | 129                                                |  |  |
| JAN/FEB/MAR           | 4             | 0         | 1             | JAN/FEB/MAR           | 85                        | 152                     | 167                                                |  |  |
| APR/MAY/JUNE          | 3             | 1         | 3             | APR/MAY/JUN           | E 85                      | 78                      | 186                                                |  |  |